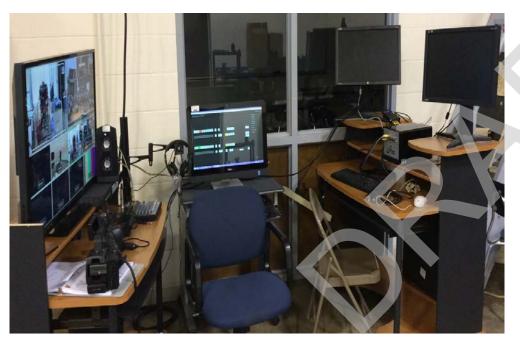

### Lake Career & Technical Center

Video Editing Equipment - Video & Graphics Tech

**CNC Lathe - Metal Fabrication** 