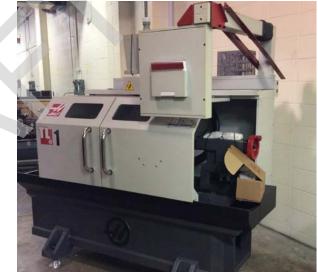

### Lake Career & Technical Center

Video Editing Equipment - Video & Graphics Tech

**CNC Lathe - Metal Fabrication** 