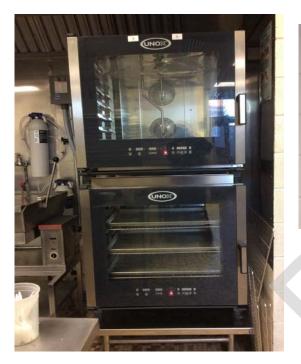

### Lake Career Technical Center

**SMART TV - Auto Tech** 

**CSI - Fingerprinting System** 

Culinary Arts - Combi Oven